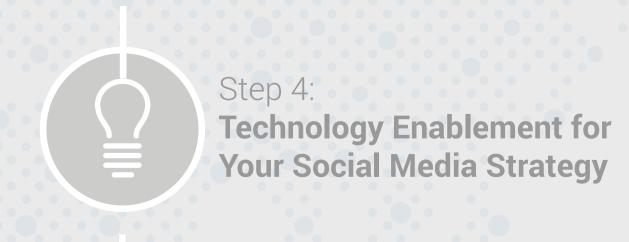

Social media channels should be used to complement and strengthen existing customer interaction channels.

93% of marketers already use social media. Get started today!