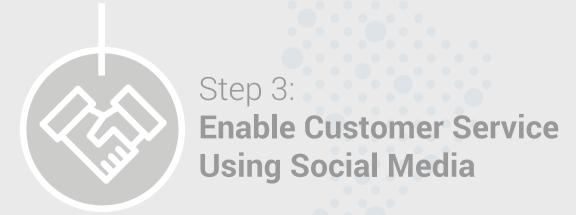

Social media channels should be used to complement and strengthen existing customer interaction channels.

93% of marketers already use social media. Get started today!