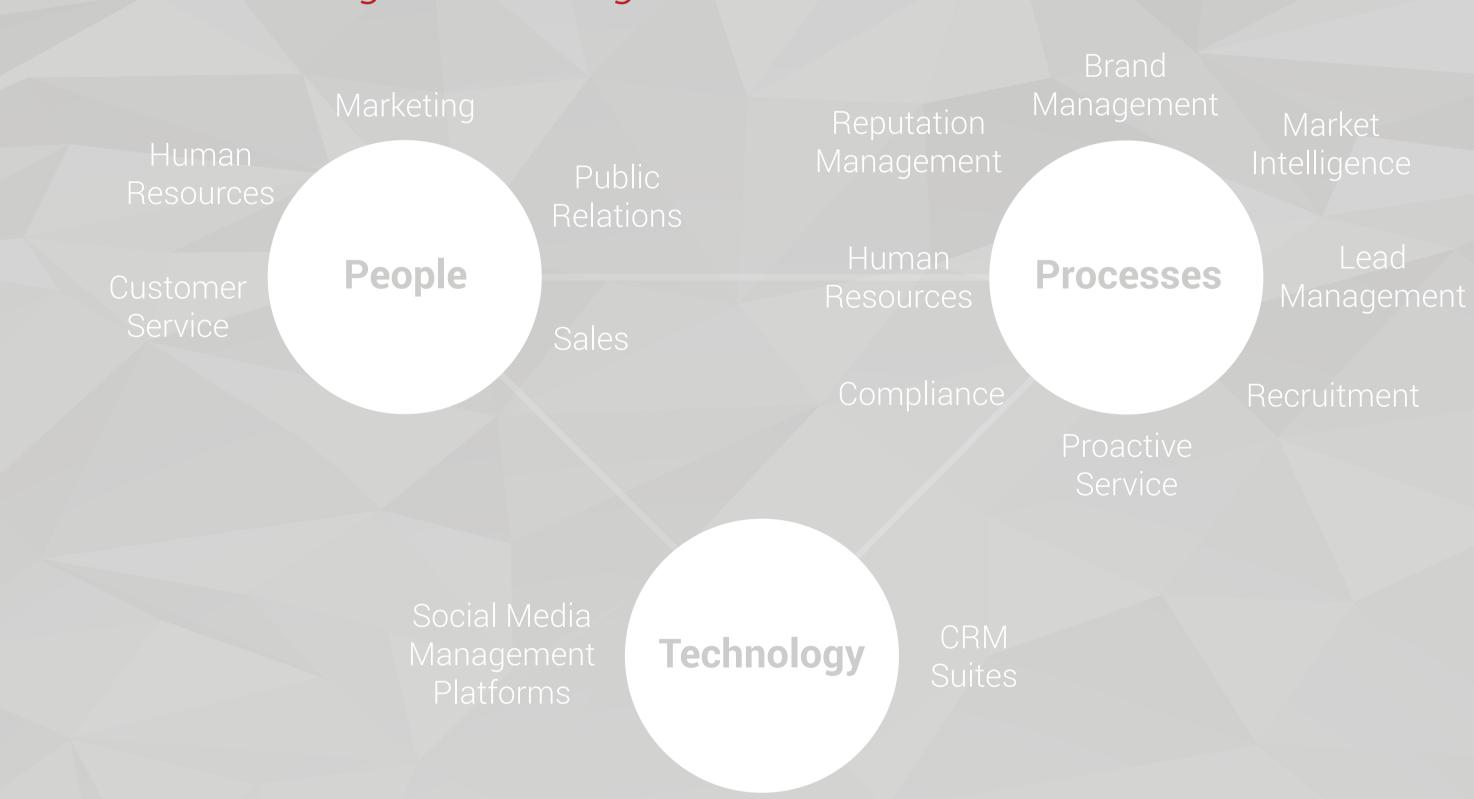

## Make Your Social Media Strategy Soar

Traditional e-channels have been rapidly displaced as a consumers' preferred method of interacting with an organization

Don't be fooled into thinking social media is a fad: you need to be in the social space — your customers are already there!

Social media channels should be used to complement and strengthen existing customer interaction channels.

93% of marketers already use social media. Get started today!