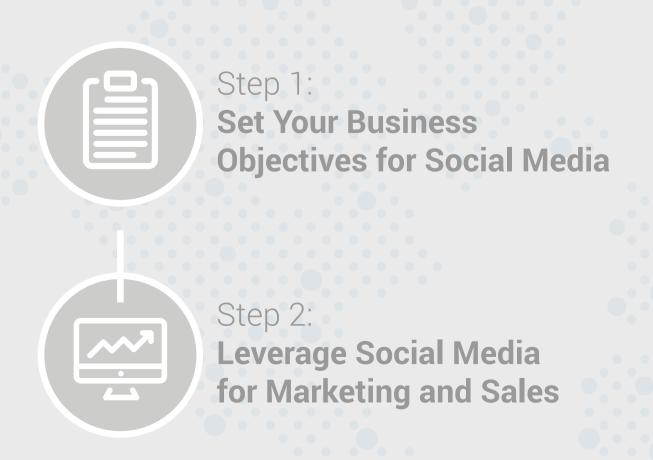

Social media channels should be used to complement and strengthen existing customer interaction channels.

93% of marketers already use social media. Get started today!